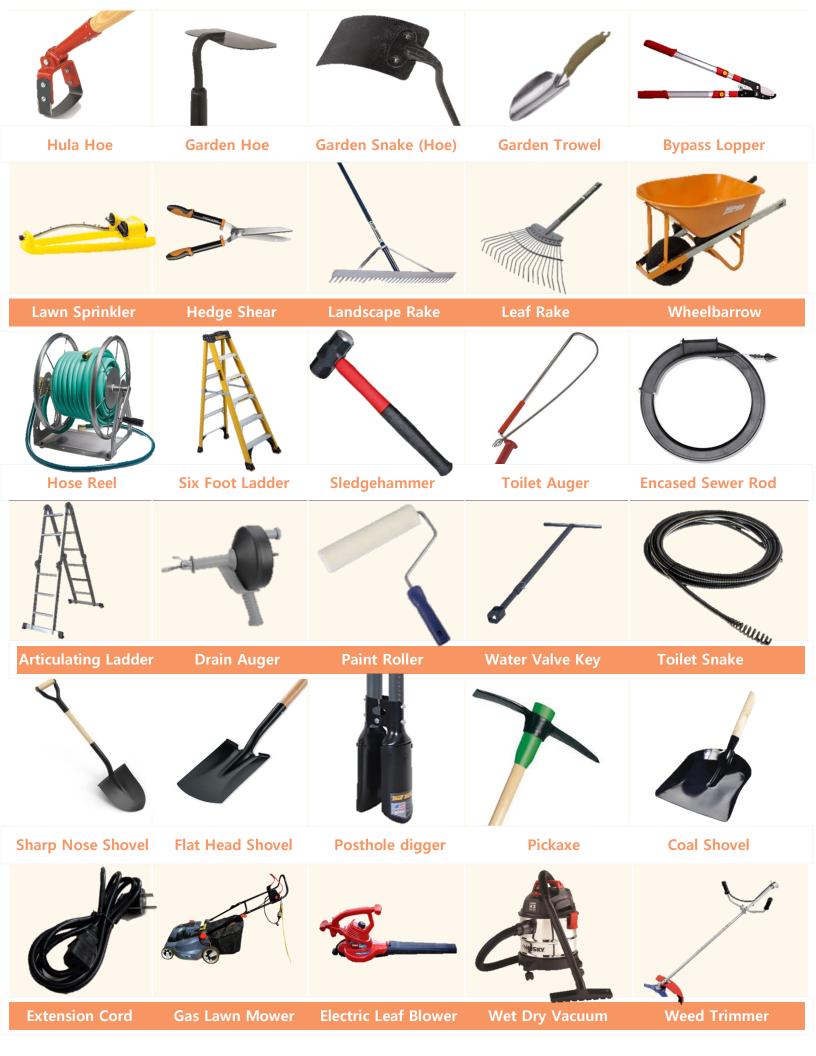

| Gardening          | Miscellaneous          |
|--------------------|------------------------|
| Hula Hoe [2]       | 6ft Ladder             |
| Garden Snake (Hoe) | 5' Articulating Ladder |
| Hoe                | 8lb Sledgehammer       |
| Garden Trowel      | 10lb Sledgehammer      |
| Bypass Lopper      | Toilet Auger           |
| Lawn Sprinkler     | Water Valve Key        |
| Hedge Shear        | Drain Auger            |
| Rock Rake          | Toilet Snake           |
| Leaf Rake          | Paint Roller           |
| Wheelbarrow        | Hose Reel              |
|                    |                        |

| Electrical                    | Digging               |
|-------------------------------|-----------------------|
| Extension Cord                | Coal Shovel           |
| Gas Lawn Mower                | Flat End Shovel       |
| Electric Leaf Blower          | 5ft Sharp Nose Shovel |
| Electric Leaf Blower & Vacuum | 3ft Sharp Nose Shovel |
| Wet Dry Vacuum                | Post hole digger      |
| Weed Trimmer [3]              | Pickaxe               |