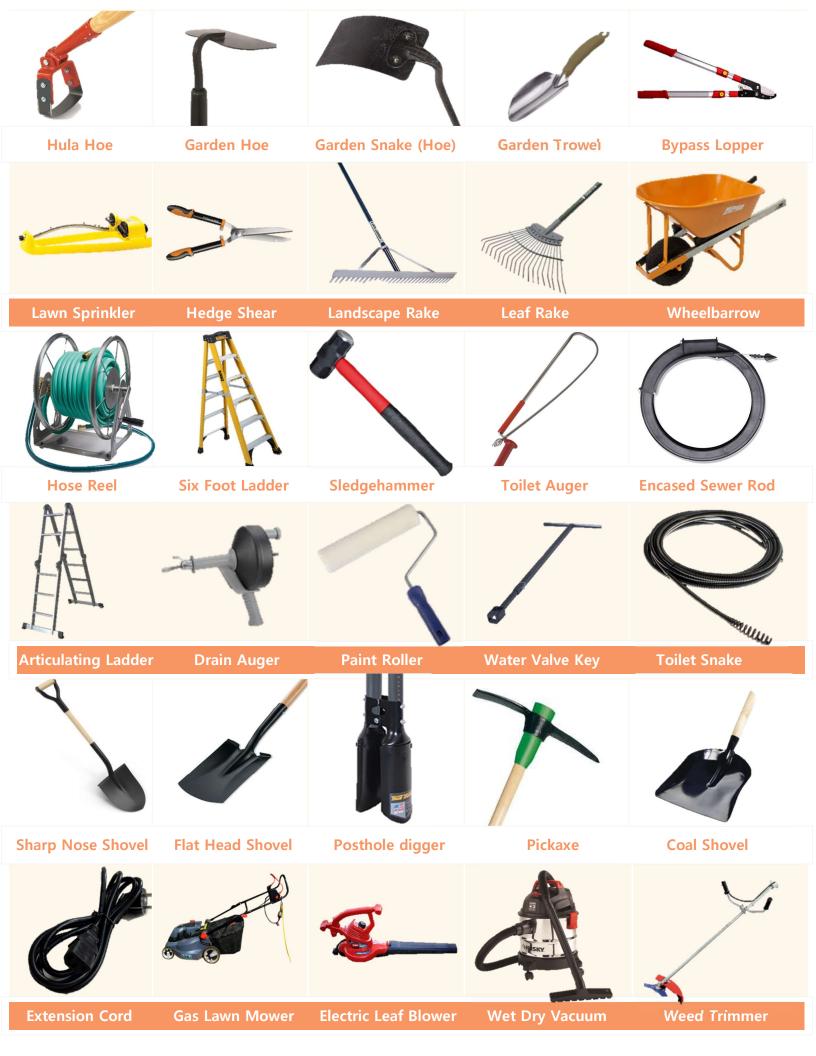

## Newtown Tool Library:

We are happy to offer a library of tools to support CLT Homeowners in maintaining their properties. The following tool collection is available to homeowners free of charge. For questions or to checkout tools, contact Bryanna Mack at (480) 517-1589 or e-mail bryanna@newtowcdc.org.

| Gardening          | Miscellaneous          |
|--------------------|------------------------|
| Hula Hoe [2]       | 6ft Ladder             |
| Garden Snake (Hoe) | 5' Articulating Ladder |
| Hoe                | 8lb Sledgehammer       |
| Garden Trowel      | 10lb Sledgehammer      |
| Bypass Lopper      | Toilet Auger           |
| Lawn Sprinkler     | Water Valve Key        |
| Hedge Shear [3]    | Drain Auger            |
| Rock Rake          | Toilet Snake           |
| Leaf Rake          | Paint Roller           |
| Wheelbarrow        | Hose Reel              |
|                    |                        |

| Electrical                    | Digging               |
|-------------------------------|-----------------------|
| Extension Cord                | Coal Shovel           |
| Gas Lawn Mower                | Flat End Shovel       |
| Electric Leaf Blower          | 5ft Sharp Nose Shovel |
| Electric Leaf Blower & Vacuum | 3ft Sharp Nose Shovel |
| Wet Dry Vacuum                | Post hole digger      |
| Weed Trimmer [3]              | Pickaxe               |